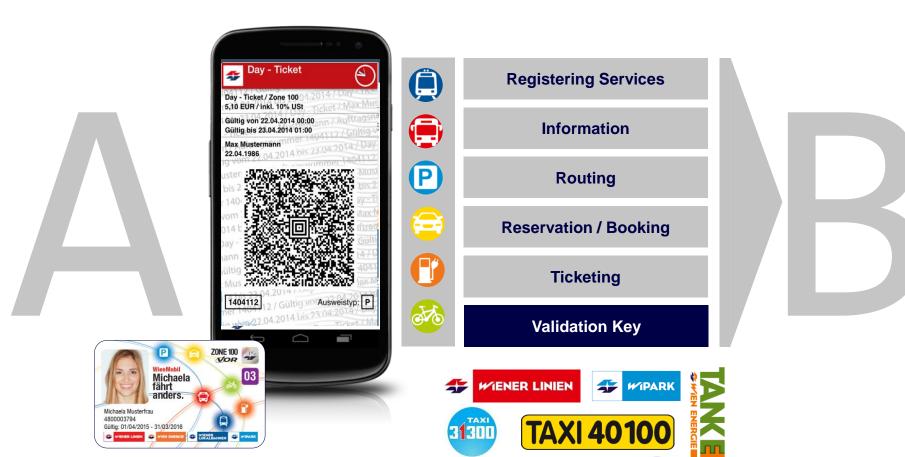

#### Public Transport | for trusted central billing of all services

# connecting new tranportation modes and new shared business models