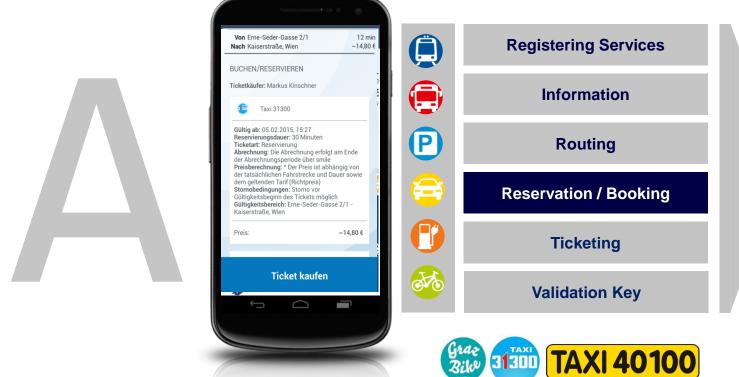

#### Public Transport | for trusted central billing of all services

# connecting new tranportation modes and new shared business models

#### Public Transport | is public owned organiser and operator of

liable IT infrastructure service for controlling decentralised private & public (autonomous) transportation

#### Public Transport | enables private business development

the prototype that turns ideas into service