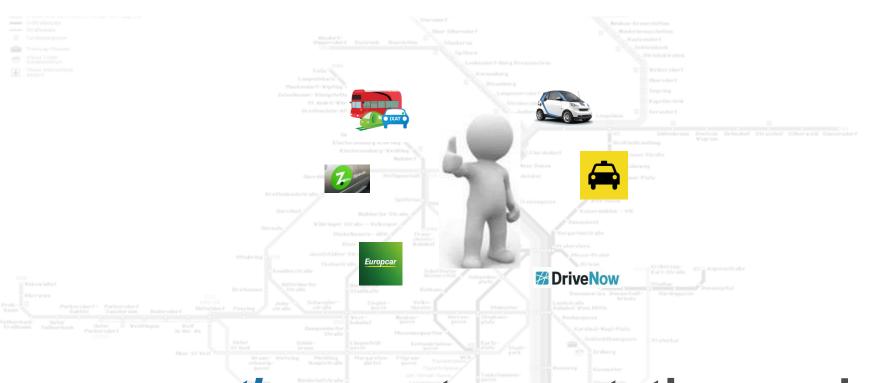

# connecting new tranportation modes and new shared business models

#### BeamBeta | Community is using more often PT and Sharing

**TAXI 40100** 

**DriveNow** 

**™ DriveNow** 