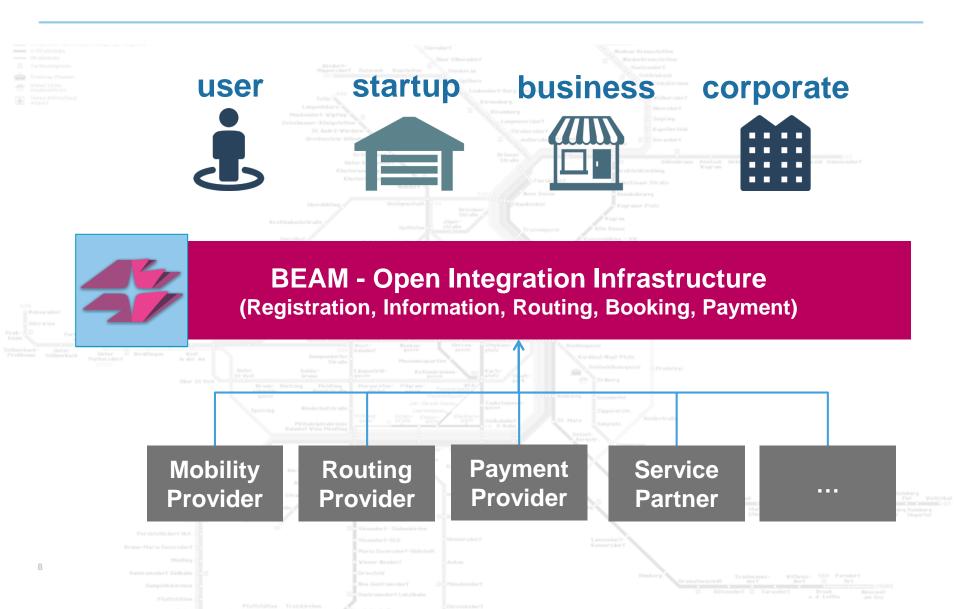

#### Public Transport | for trusted central billing of all services

# connecting new tranportation modes and new shared business models

#### Public Transport | is public owned organiser and operator of

liable IT infrastructure service for controlling decentralised private & public (autonomous) transportation

#### Public Transport | enables private business development

the prototype that turns ideas into service