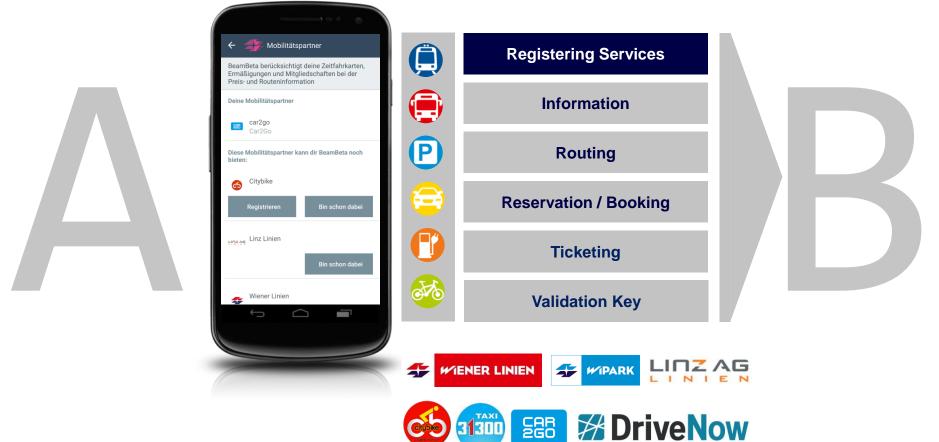

#### BeamBeta | Community is using more often PT and Sharing

**TAXI 40100** 

**DriveNow** 

**™ DriveNow** 