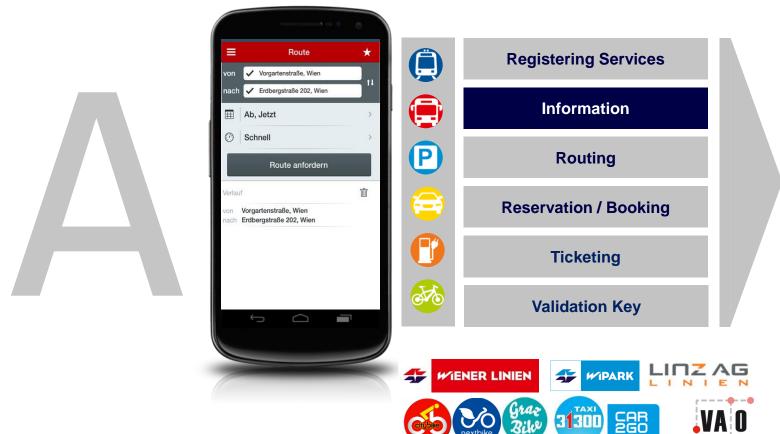

#### Public Transport | organises the urban guidance system

## for all public available transport