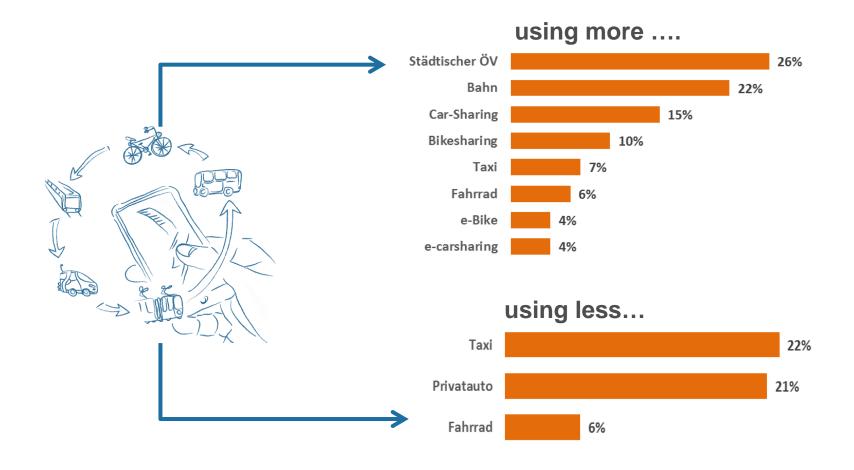

#### BeamBeta | Community is using more often PT and Sharing

**TAXI 40100** 

**DriveNow** 

**™ DriveNow** 