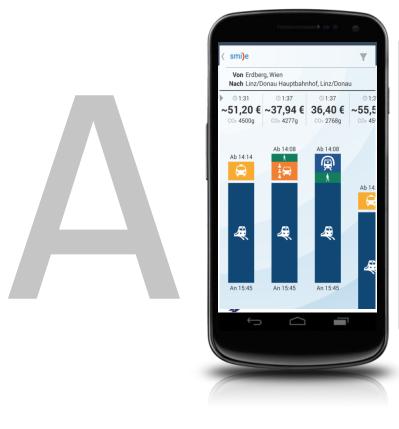

#### Public Transport | provides realtime & disruption information

## for all public available transport