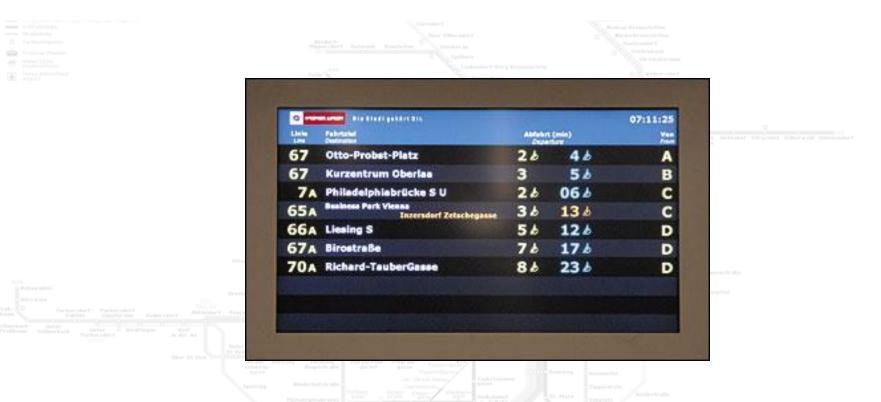

#### Public Transport | provides realtime & disruption information

## for all public available transport