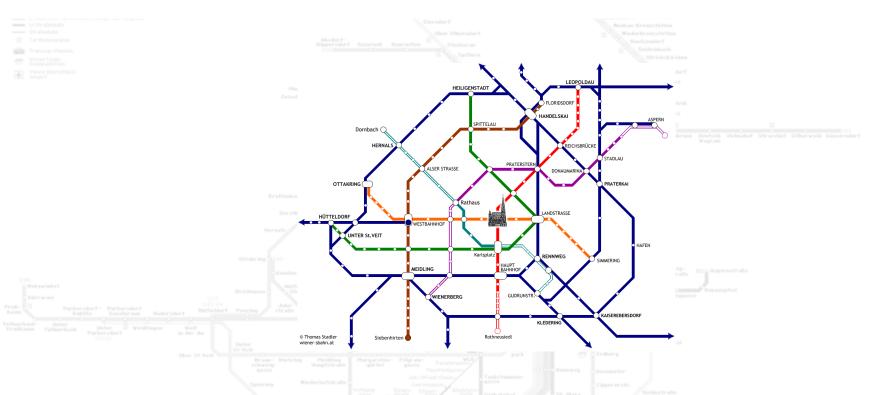

#### Public Transport | organises the urban guidance system

## for all public available transport