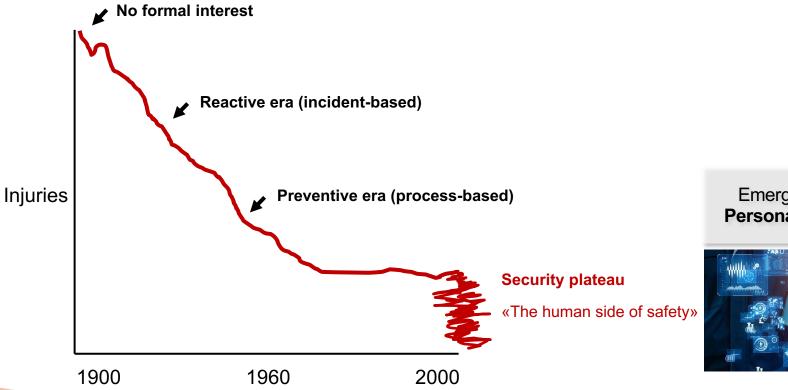

### **OCCUPATIONAL SAFETY IS TURNING SMART & HUMAN-CENTRIC**

Emerging market: **Personalized Safety** 

# REALITY-CHECK: THE FIRST MOVER (DIS)ADVANTAGE

« We are the 1<sup>st</sup> to detect early signs of heat exhaustion »