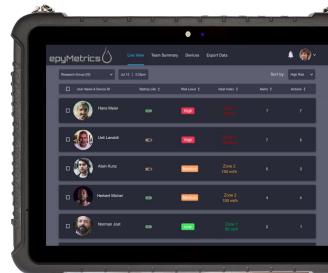

# **REALITY-CHECK: THE FIRST MOVER (DIS)ADVANTAGE**

« We deliver a safety platform consolidating all safety-related parameters in one place and in real-time »

#### **BE THE SERVICE IN IOT**

» A SaaS Safety Platform that allows for real-time and personalized decision-making «

**WE KEEP YOUR WORKFORCE SAFE**