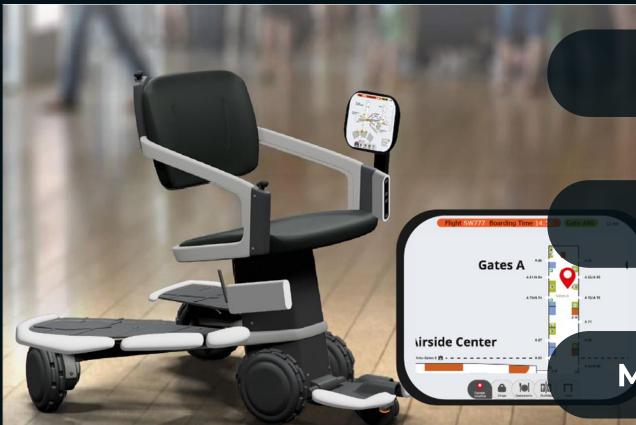

### DAAV

autonomous robotic wheelchair service

**Inclusive** 

**Efficient** 

Maneuverable

#### **Full motion freedom**