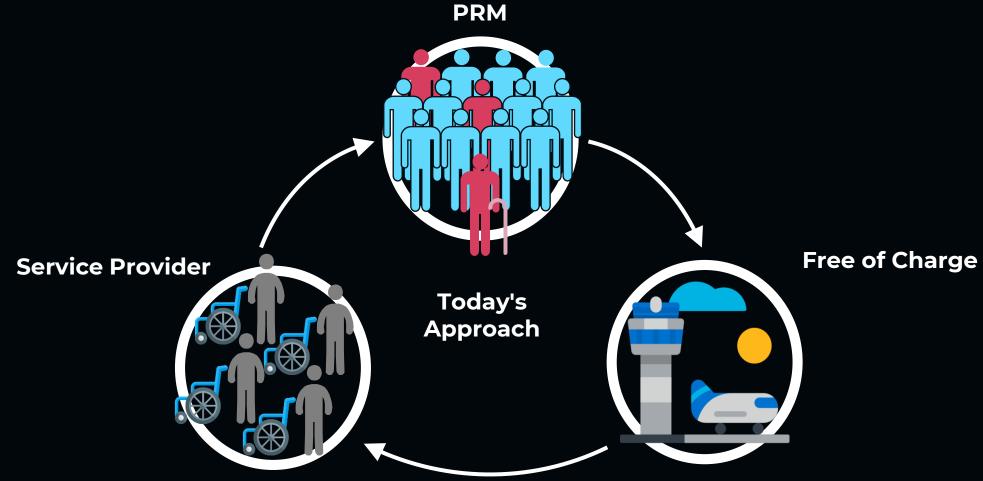

# **Revolutionizing Airport Mobility:**

Next- Gen Smart Mobility and the Power of 5G Connectivity

# Mobility Services for Passengers with Reduced Mobility (PRM)





## Solution

### DAAV

autonomous robotic wheelchair service



**Inclusive** 

**Efficient** 

Maneuverable



### Tech & IP

#### **Full motion freedom**



# **Granted Patent**

- Exclusive License for DAAV
- EU & US

**Built-in Autonomous Function Know-how** 

#### **Business Model**



#### Revenue Model



Setup fee & Subscription plan

# Business Model – Zurich Airport Case Study

# 33M Passengers per Year

| # of terminals             | 4              |
|----------------------------|----------------|
| Units needed for operation | 124 units      |
| Current costs              | CHF 10.8M/year |

#### **Using DAAV**

|                  | Year 1         | Year 2           |
|------------------|----------------|------------------|
| Setup fee        | CHF 50k        | "free of cha