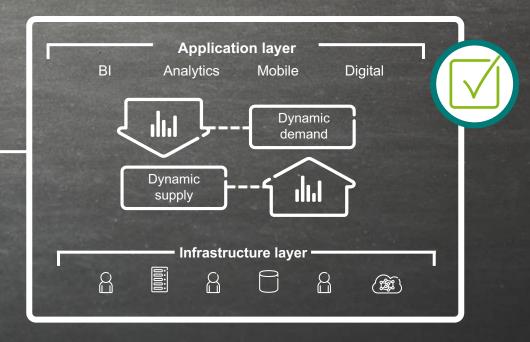

## DIGITAL FACTORY: RESPONDING TO BUSINESS DEMAND & AGILITY

Legacy IT infrastructure
Hampers innovation speed

Application layer

BI Analytics Mobile Digital

Dynamic demand

Static supply

Infrastructure layer

Next-generation infrastructure

Speeds innovation