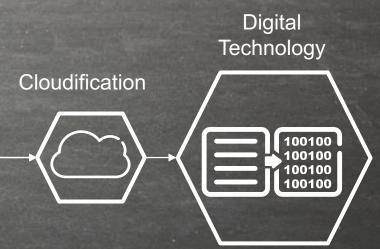

## DIGITAL FACTORY: RESPONDING TO BUSINESS DEMAND & AGILITY

Legacy IT infrastructure
Hampers innovation speed

Application layer

BI Analytics Mobile Digital

Dynamic demand

Static supply

Infrastructure layer

Next-generation infrastructure

Speeds innovation