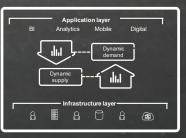

## DIGITAL FACTORY: RESPONDING TO BUSINESS DEMAND & AGILITY

Legacy IT infrastructure
Hampers innovation speed

Application layer

BI Analytics Mobile Digital

Dynamic demand

Static supply

Infrastructure layer

Next-generation infrastructure

Speeds innovation