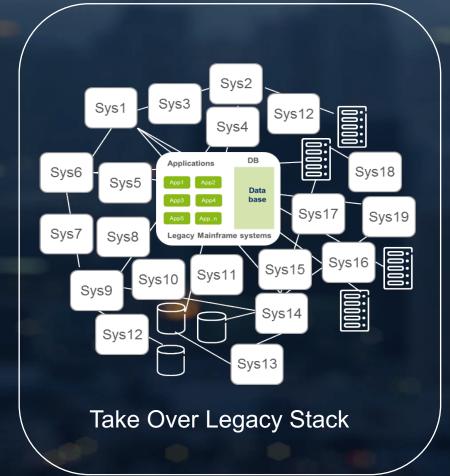

# HYBRID DIGITAL FACTORY: BIMODAL IT AND NEW BREED OF APPS

Legacy

**Applications** 