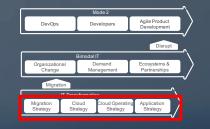

# HYBRID DIGITAL FACTORY: BIMODAL IT AND NEW BREED OF APPS

Legacy

**Applications** 