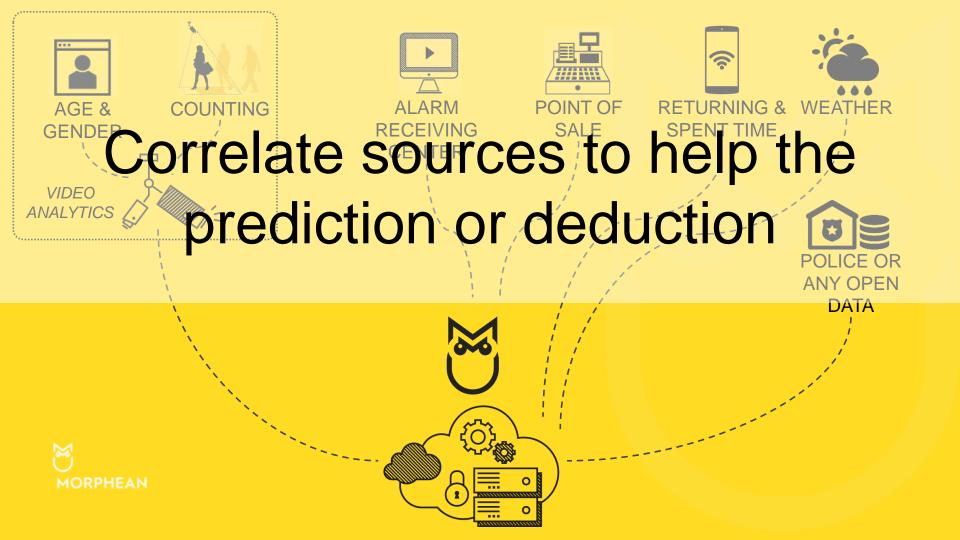

### TECHNOLOGY FOR BUSINESS INTELLIGENCE

We provide key metrics in order to help our customers achieve their objectives of maximizing sales revenue and delivering a cutting-edge customer experience.

Features like improved people counting, queue management and heat map can strongly improve efficiency and optimize staff management.

We combine these analytics from video with key data to bring relevant and actionable

information to our customers' fingertips, and improve the overall performance of their business.