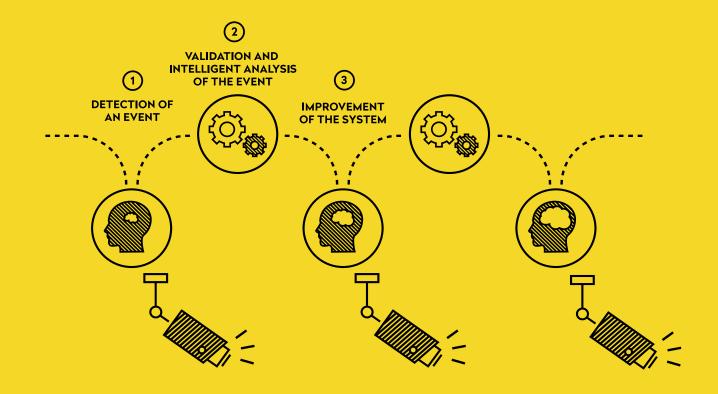

## **TECHNOLOGY FOR SECURITY**

By connecting cameras and security devices in the Cloud and mastering machine learning technology, we make video **proactive** and **actionable**. The system **automatically detects** suspicious events and send an alert.

This revolutionizes the way of managing security by putting our customers a length ahead on fraud, intrusion or aggression.

Instead of reacting after something happens, we bring the opportunity to prevent from any kind of offense.