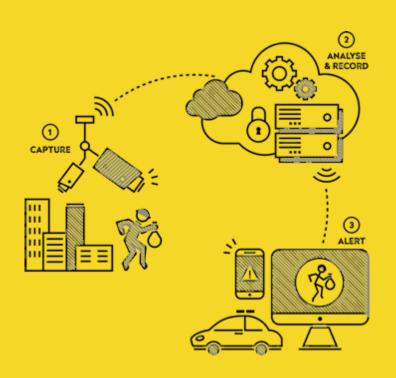

## **TECHNOLOGY FOR SECURITY**

By connecting cameras and security devices in the Cloud and mastering machine learning technology, we make video **proactive** and **actionable**. The system **automatically detects** suspicious events and send an alert.

This revolutionizes the way of managing security by putting our customers a length ahead on fraud, intrusion or aggression.

Instead of reacting after something happens, we bring the opportunity to prevent from any kind of offense.