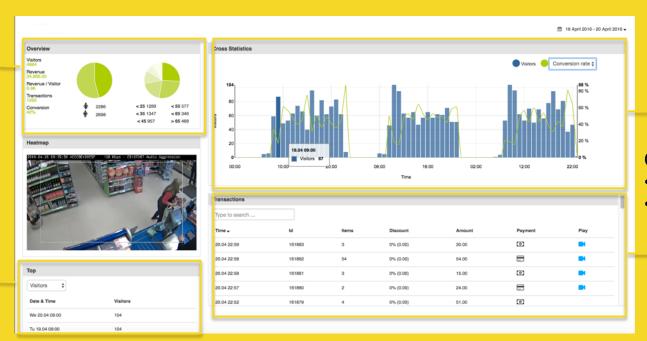

### **NEW INSIGHTS FOR THE BUSINESS**

#### **Demographics:**

- Age
- Gender

### Top Stats:

- Visitors
- Revenue
- Transactions

#### **Cross Stats:**

- Conversion
- revenue

#### Transactio:

- POS Data
- Video Link