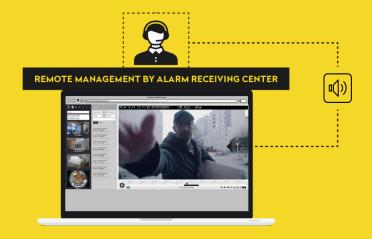

## MAN + TECHNOLOGY = EFFICIENCY

### REMOTE LIVE VIDEO

## SELF LEARNING + OPERATOR FEEDBACK