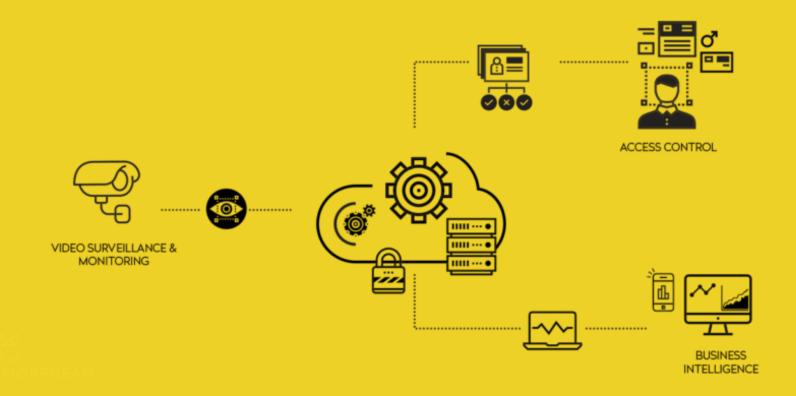

## **TECHNOLOGY FOR SECURITY**

By connecting cameras and security devices in the Cloud and mastering machine learning technology, we make video **proactive** and **actionable**. The system **automatically detects** suspicious events and send an alert.

This revolutionizes the way of managing security by putting our customers a length ahead on fraud, intrusion or aggression.

Instead of reacting after something happens, we bring the opportunity to prevent from any kind of offense.