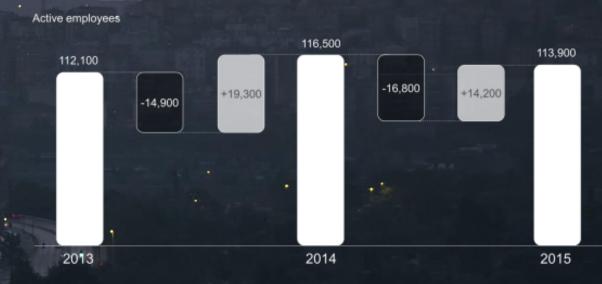

# BUSINESS & WORKFORCE TRANSFORMATION

live employees - excluding inactive employees and employees in exit programs. The total number of employees was 118,000 and 2014 respective 116,300 and